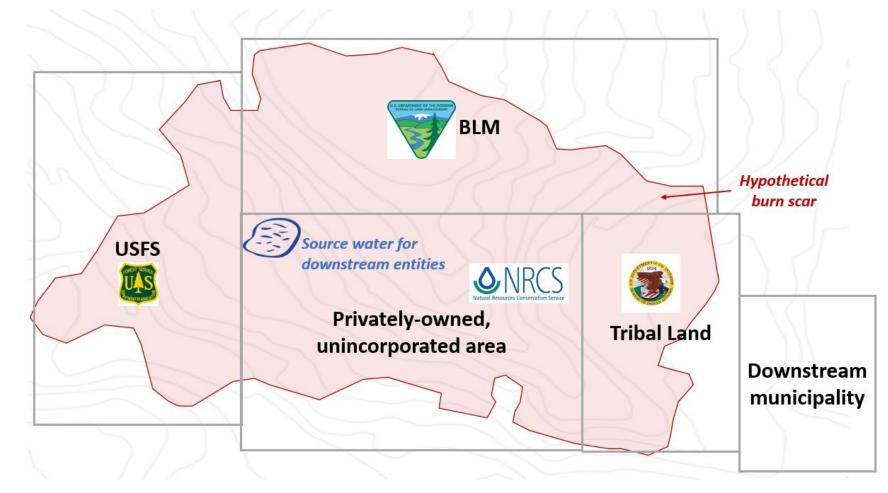

# Request federal assistance with assessments

Regardless of land ownership, USFS, NRCS, and BLM will likely play a lead or supportive role in post-fire assessments and recovery efforts

|                                                                                                                                                                                                                                                                                                                                                                                                                                                                                                                                                                                                                                                                                                                                                                                                                                                                                                                                                                                                                                                                                                                                                                                                                                                                                                                                                                                                                                                                                                                                                                                                                                                                                                                                                                                                                                                                                                                                                                                                                                                                                                                                | Agency                                   |                         | First month                                                                                | Year 1<br>(emergency phase)                                                                                                                         | Year 2+                                                                                                                        |
|--------------------------------------------------------------------------------------------------------------------------------------------------------------------------------------------------------------------------------------------------------------------------------------------------------------------------------------------------------------------------------------------------------------------------------------------------------------------------------------------------------------------------------------------------------------------------------------------------------------------------------------------------------------------------------------------------------------------------------------------------------------------------------------------------------------------------------------------------------------------------------------------------------------------------------------------------------------------------------------------------------------------------------------------------------------------------------------------------------------------------------------------------------------------------------------------------------------------------------------------------------------------------------------------------------------------------------------------------------------------------------------------------------------------------------------------------------------------------------------------------------------------------------------------------------------------------------------------------------------------------------------------------------------------------------------------------------------------------------------------------------------------------------------------------------------------------------------------------------------------------------------------------------------------------------------------------------------------------------------------------------------------------------------------------------------------------------------------------------------------------------|------------------------------------------|-------------------------|--------------------------------------------------------------------------------------------|-----------------------------------------------------------------------------------------------------------------------------------------------------|--------------------------------------------------------------------------------------------------------------------------------|
| FOREST SERVICE  USE  FOREST SERVICE  FOREST SE | USFS                                     | Landowner               | <ul><li>BAER Assessments</li><li>BAER Report, BARC Map</li></ul>                           | BAER Team and USFS national office implement projects                                                                                               | • USFS rehabilitation efforts transition over to the local national forest office                                              |
| U.S. DEPARTMENT OF THE STEEDON                                                                                                                                                                                                                                                                                                                                                                                                                                                                                                                                                                                                                                                                                                                                                                                                                                                                                                                                                                                                                                                                                                                                                                                                                                                                                                                                                                                                                                                                                                                                                                                                                                                                                                                                                                                                                                                                                                                                                                                                                                                                                                 | BLM                                      | Landowner               | <ul><li> ESR Assessment</li><li> ESR Plan</li></ul>                                        | <ul> <li>Local field office implements</li> <li>ES projects</li> </ul>                                                                              | <ul> <li>Local field office<br/>implements BAR projects</li> </ul>                                                             |
| NRCS NACO CONTROL STATE                                                                                                                                                                                                                                                                                                                                                                                                                                                                                                                                                                                                                                                                                                                                                                                                                                                                                                                                                                                                                                                                                                                                                                                                                                                                                                                                                                                                                                                                                                                                                                                                                                                                                                                                                                                                                                                                                                                                                                                                                                                                                                        | NRCS                                     | Partner on private land | <ul><li>Damage Assessment</li><li>Damage Survey Report</li></ul>                           | <ul> <li>Assist EWP sponsor in<br/>implementing post-fire recovery<br/>treatments</li> </ul>                                                        | <ul> <li>Assist EWP sponsor as<br/>needed.</li> </ul>                                                                          |
| DNR                                                                                                                                                                                                                                                                                                                                                                                                                                                                                                                                                                                                                                                                                                                                                                                                                                                                                                                                                                                                                                                                                                                                                                                                                                                                                                                                                                                                                                                                                                                                                                                                                                                                                                                                                                                                                                                                                                                                                                                                                                                                                                                            | CWCB                                     | Partner                 | • Stakeholder coordination and watershed assessments                                       | <ul> <li>Assist with flood hazard<br/>project engineering, design and<br/>implementation</li> </ul>                                                 | <ul> <li>Assist with stream and<br/>floodplain restoration,<br/>adaptive mgmt., monitoring</li> </ul>                          |
| COLORADO STAT<br>FOREST SERVICE<br>COLORADO STATE UNIVERSIT                                                                                                                                                                                                                                                                                                                                                                                                                                                                                                                                                                                                                                                                                                                                                                                                                                                                                                                                                                                                                                                                                                                                                                                                                                                                                                                                                                                                                                                                                                                                                                                                                                                                                                                                                                                                                                                                                                                                                                                                                                                                    |                                          | Partner                 | • Technical assessment of tree survival, reforestation needs, timber salvage, etc.         | <ul> <li>Supply trees and shrubs (for a<br/>fee) and provide technical<br/>assistance for hazard tree<br/>removal, mitigation techniques</li> </ul> | <ul> <li>Advise landowners on<br/>site-specific reforestation<br/>efforts</li> </ul>                                           |
| H29                                                                                                                                                                                                                                                                                                                                                                                                                                                                                                                                                                                                                                                                                                                                                                                                                                                                                                                                                                                                                                                                                                                                                                                                                                                                                                                                                                                                                                                                                                                                                                                                                                                                                                                                                                                                                                                                                                                                                                                                                                                                                                                            | BIA                                      | Partner                 | BAER team Assessments                                                                      | <ul> <li>Coordinate with other DOI agencies on BAER projects</li> </ul>                                                                             | <ul> <li>Coordinate with other DOI agencies on BAER projects</li> </ul>                                                        |
|                                                                                                                                                                                                                                                                                                                                                                                                                                                                                                                                                                                                                                                                                                                                                                                                                                                                                                                                                                                                                                                                                                                                                                                                                                                                                                                                                                                                                                                                                                                                                                                                                                                                                                                                                                                                                                                                                                                                                                                                                                                                                                                                | Local gov't,<br>tribe, water<br>provider | Landowner,<br>Partner   | <ul> <li>Partner with state and<br/>federal agencies to conduct<br/>assessments</li> </ul> | <ul> <li>Serve as a sponsor for funding sources</li> <li>Partner with federal and state agencies to implement projects</li> </ul>                   | <ul> <li>Partner with federal and<br/>state agencies to implement<br/>projects and track<br/>rehabilitation efforts</li> </ul> |