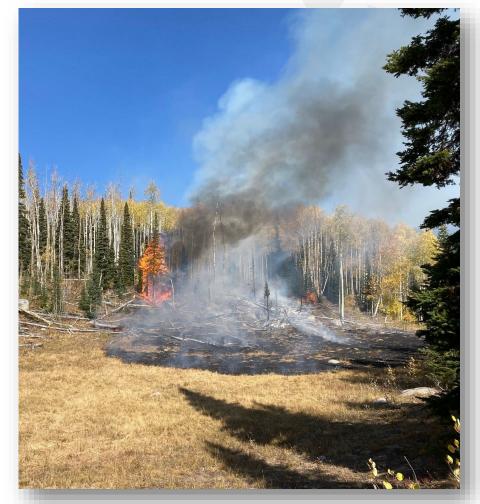

# Wildfires in Colorado are increasing in frequency and extent

Middle Fork Fire, October 2020. Source: Incident Information System