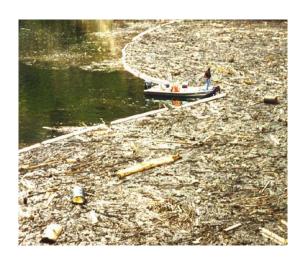

#### **Storage Capacity Loss**

Debris/sediment-filled Strontia Springs— 1996 Buffalo Creek fire. Source: Kennedy (2013)