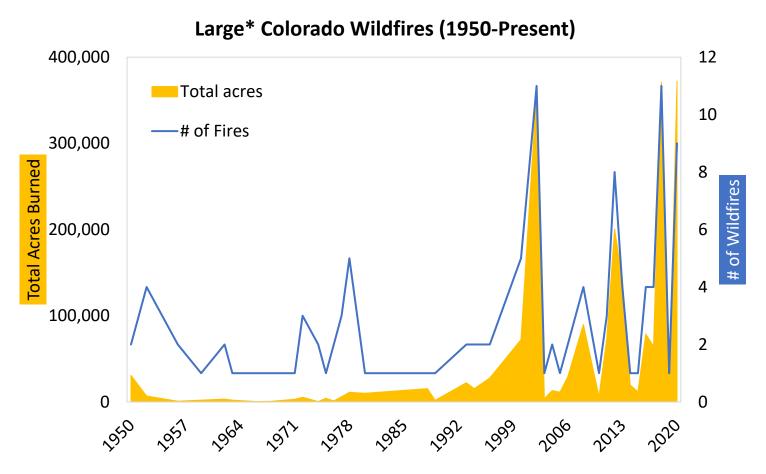

# Wildfires in Colorado are increasing in frequency and extent

Middle Fork Fire, October 2020. Source: Incident Information System