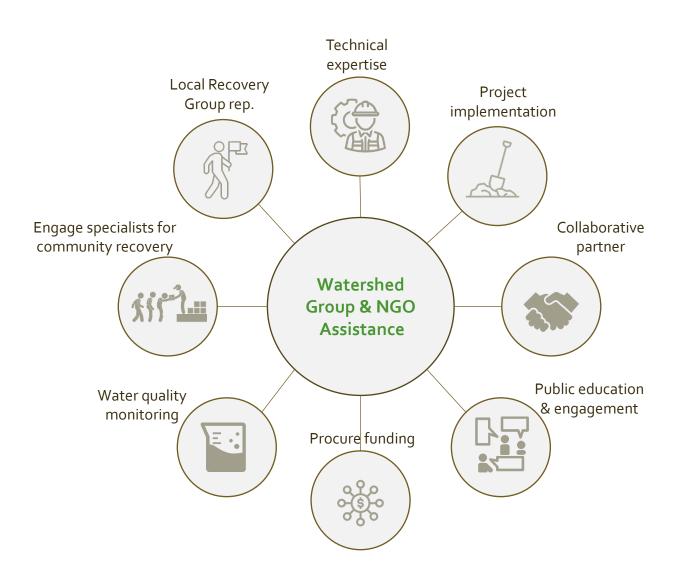

# Identify a post-fire liaison or a watershed group to assist

## Establish a Local Recovery Group

 The LRG brings local knowledge of risks and assets to the higher-level Regional Recovery Group