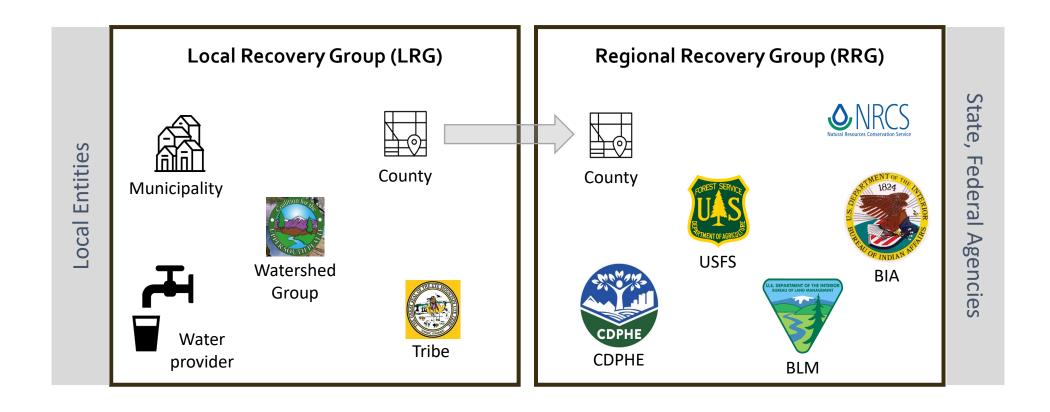

## Establish a Local Recovery Group

 The LRG brings local knowledge of risks and assets to the higher-level Regional Recovery Group

# Request federal assistance with assessments

Regardless of land ownership, USFS, NRCS, and BLM will likely play a lead or supportive role in post-fire assessments and recovery efforts

|                                                                                                                                                                                                                                                                                                                                                                                                                                                                                                                                                                                                                                                                                                                                                                                                                                                                                                                                                                                                                                                                                                                                                                                                                                                                                                                                                                                                                                                                                                                                                                                                                                                                                                                                                                                                                                                                                                                                                                                                                                                                                                                                | Agency                                   |                         | First month                                                                                | Year 1<br>(emergency phase)                                                                                                                         | Year 2+                                                                                                                        |
|--------------------------------------------------------------------------------------------------------------------------------------------------------------------------------------------------------------------------------------------------------------------------------------------------------------------------------------------------------------------------------------------------------------------------------------------------------------------------------------------------------------------------------------------------------------------------------------------------------------------------------------------------------------------------------------------------------------------------------------------------------------------------------------------------------------------------------------------------------------------------------------------------------------------------------------------------------------------------------------------------------------------------------------------------------------------------------------------------------------------------------------------------------------------------------------------------------------------------------------------------------------------------------------------------------------------------------------------------------------------------------------------------------------------------------------------------------------------------------------------------------------------------------------------------------------------------------------------------------------------------------------------------------------------------------------------------------------------------------------------------------------------------------------------------------------------------------------------------------------------------------------------------------------------------------------------------------------------------------------------------------------------------------------------------------------------------------------------------------------------------------|------------------------------------------|-------------------------|--------------------------------------------------------------------------------------------|-----------------------------------------------------------------------------------------------------------------------------------------------------|--------------------------------------------------------------------------------------------------------------------------------|
| FOREST SERVICE  USE  FOREST SERVICE  FOREST SE | USFS                                     | Landowner               | <ul><li>BAER Assessments</li><li>BAER Report, BARC Map</li></ul>                           | BAER Team and USFS national office implement projects                                                                                               | • USFS rehabilitation efforts transition over to the local national forest office                                              |
| U.S. DEPARTMENT OF THE STEEDON                                                                                                                                                                                                                                                                                                                                                                                                                                                                                                                                                                                                                                                                                                                                                                                                                                                                                                                                                                                                                                                                                                                                                                                                                                                                                                                                                                                                                                                                                                                                                                                                                                                                                                                                                                                                                                                                                                                                                                                                                                                                                                 | BLM                                      | Landowner               | <ul><li> ESR Assessment</li><li> ESR Plan</li></ul>                                        | <ul> <li>Local field office implements</li> <li>ES projects</li> </ul>                                                                              | <ul> <li>Local field office<br/>implements BAR projects</li> </ul>                                                             |
| NRCS NACO CONTROL STATE                                                                                                                                                                                                                                                                                                                                                                                                                                                                                                                                                                                                                                                                                                                                                                                                                                                                                                                                                                                                                                                                                                                                                                                                                                                                                                                                                                                                                                                                                                                                                                                                                                                                                                                                                                                                                                                                                                                                                                                                                                                                                                        | NRCS                                     | Partner on private land | <ul><li>Damage Assessment</li><li>Damage Survey Report</li></ul>                           | <ul> <li>Assist EWP sponsor in<br/>implementing post-fire recovery<br/>treatments</li> </ul>                                                        | <ul> <li>Assist EWP sponsor as<br/>needed.</li> </ul>                                                                          |
| DNR                                                                                                                                                                                                                                                                                                                                                                                                                                                                                                                                                                                                                                                                                                                                                                                                                                                                                                                                                                                                                                                                                                                                                                                                                                                                                                                                                                                                                                                                                                                                                                                                                                                                                                                                                                                                                                                                                                                                                                                                                                                                                                                            | CWCB                                     | Partner                 | • Stakeholder coordination and watershed assessments                                       | <ul> <li>Assist with flood hazard<br/>project engineering, design and<br/>implementation</li> </ul>                                                 | <ul> <li>Assist with stream and<br/>floodplain restoration,<br/>adaptive mgmt., monitoring</li> </ul>                          |
| COLORADO STAT<br>FOREST SERVICE<br>COLORADO STATE UNIVERSIT                                                                                                                                                                                                                                                                                                                                                                                                                                                                                                                                                                                                                                                                                                                                                                                                                                                                                                                                                                                                                                                                                                                                                                                                                                                                                                                                                                                                                                                                                                                                                                                                                                                                                                                                                                                                                                                                                                                                                                                                                                                                    |                                          | Partner                 | • Technical assessment of tree survival, reforestation needs, timber salvage, etc.         | <ul> <li>Supply trees and shrubs (for a<br/>fee) and provide technical<br/>assistance for hazard tree<br/>removal, mitigation techniques</li> </ul> | <ul> <li>Advise landowners on<br/>site-specific reforestation<br/>efforts</li> </ul>                                           |
| H29                                                                                                                                                                                                                                                                                                                                                                                                                                                                                                                                                                                                                                                                                                                                                                                                                                                                                                                                                                                                                                                                                                                                                                                                                                                                                                                                                                                                                                                                                                                                                                                                                                                                                                                                                                                                                                                                                                                                                                                                                                                                                                                            | BIA                                      | Partner                 | BAER team Assessments                                                                      | <ul> <li>Coordinate with other DOI agencies on BAER projects</li> </ul>                                                                             | <ul> <li>Coordinate with other DOI agencies on BAER projects</li> </ul>                                                        |
|                                                                                                                                                                                                                                                                                                                                                                                                                                                                                                                                                                                                                                                                                                                                                                                                                                                                                                                                                                                                                                                                                                                                                                                                                                                                                                                                                                                                                                                                                                                                                                                                                                                                                                                                                                                                                                                                                                                                                                                                                                                                                                                                | Local gov't,<br>tribe, water<br>provider | Landowner,<br>Partner   | <ul> <li>Partner with state and<br/>federal agencies to conduct<br/>assessments</li> </ul> | <ul> <li>Serve as a sponsor for funding sources</li> <li>Partner with federal and state agencies to implement projects</li> </ul>                   | <ul> <li>Partner with federal and<br/>state agencies to implement<br/>projects and track<br/>rehabilitation efforts</li> </ul> |